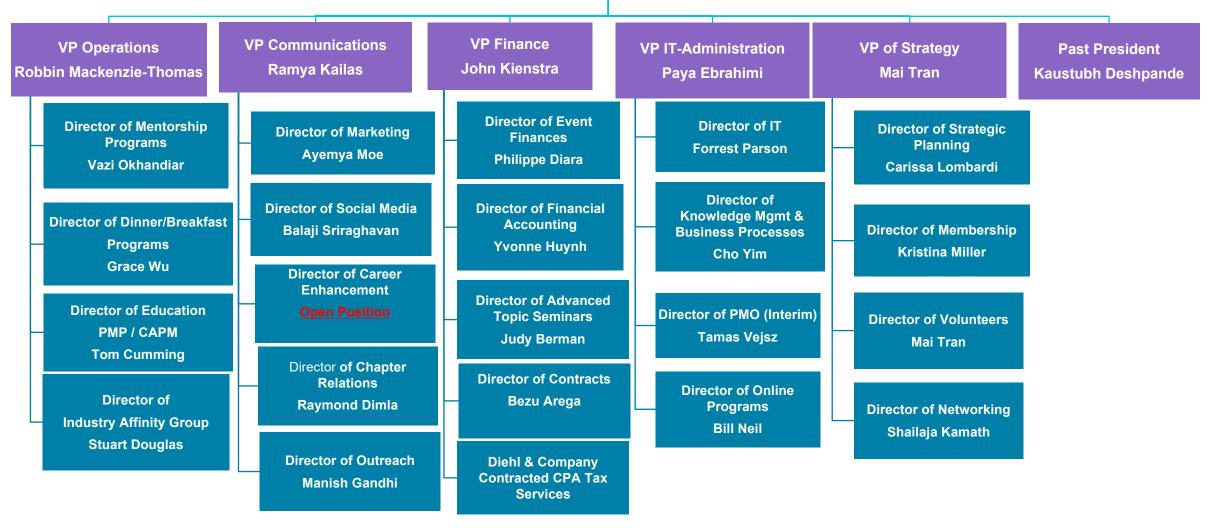

## PMI – ORANGE COUNTY ORGANIZATION CHART

**Board of Governors** 

January 20, 2022

BOARD OF GOVERNORS NARMELA SARGIS, PRESIDENT

#### President Narmela Sargis

## COMMUNICATION RAMYA KAILAS, VP

## FINANCE JOHN KIENSTRA, VP

# IT- ADMINISTRATION PAYA EBRAHIMI, VP

## STRATEGY MAI TRAN, VP