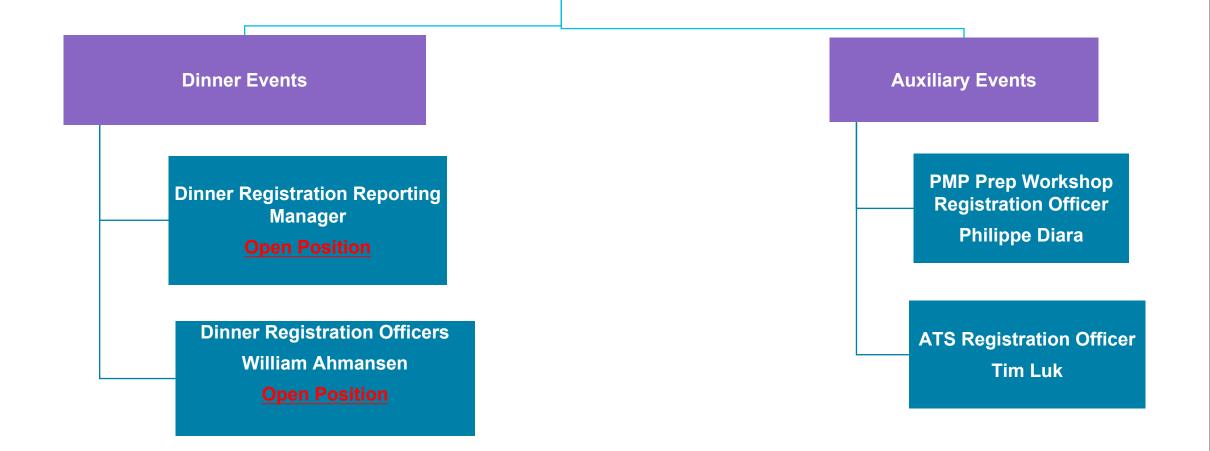

#### **Director of Finance Events Philippe Diara**

#### Director of Advanced Topic Seminars (ATS) Judy Berman PMP, CSM

Refreshment Manager Mike Miele Registration Manager
Tim Luk

Social Media Liaison

Jeff Freeman

Speaker Manager, PMI Liaison Judy Berman